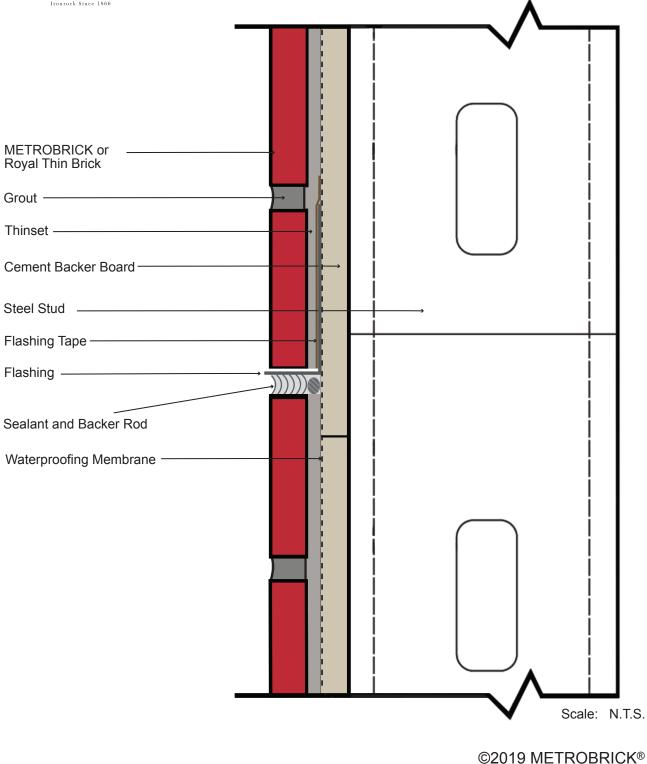

## HORIZONTAL CONTROL JOINT

**Note: Detail drawing for reference only.** METROBRICK Architectural Thin Brick should be installed according to the Tile Council of North America Standards, ANSI standards and local building codes. Use only reputable installers and the correct installation products to suite the application. Vapor barrier and the correct installation products to suite the application. Vapor barrier and the correct installation products to suite the application. insulation type/location to be determined by a design professional METROBRICK accepts no liability for the end use of this detail.