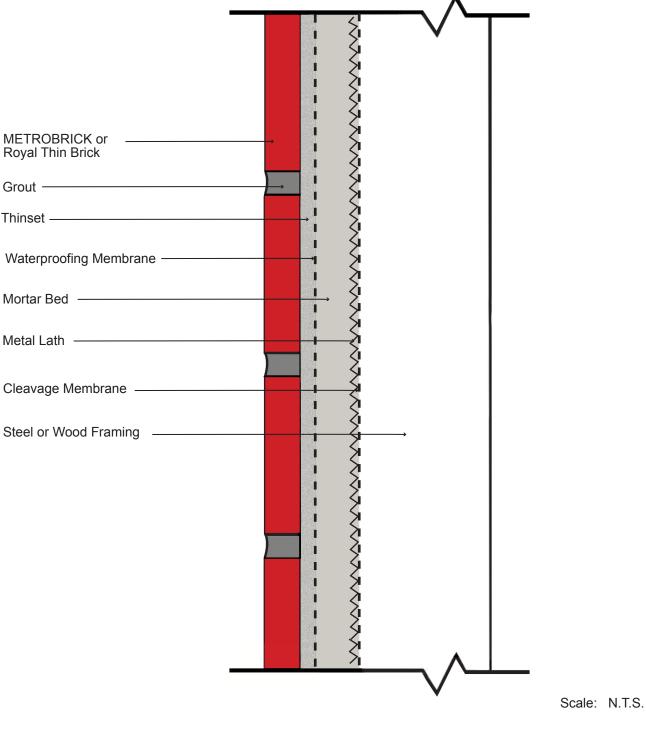

©2019 METROBRICK®

**Note: Detail drawing for reference only.** METROBRICK Architectural Thin Brick should be installed according to the Tile Council of North America Standards, ANSI standards and local building codes. Use only reputable installers and the correct installation products to suite the application. Vapor barrier, weather barrier, separation sheet, insulation, waterproofing, and furring type/location to be determined by design professional. METROBRICK accepts no liability for the end use of this detail.