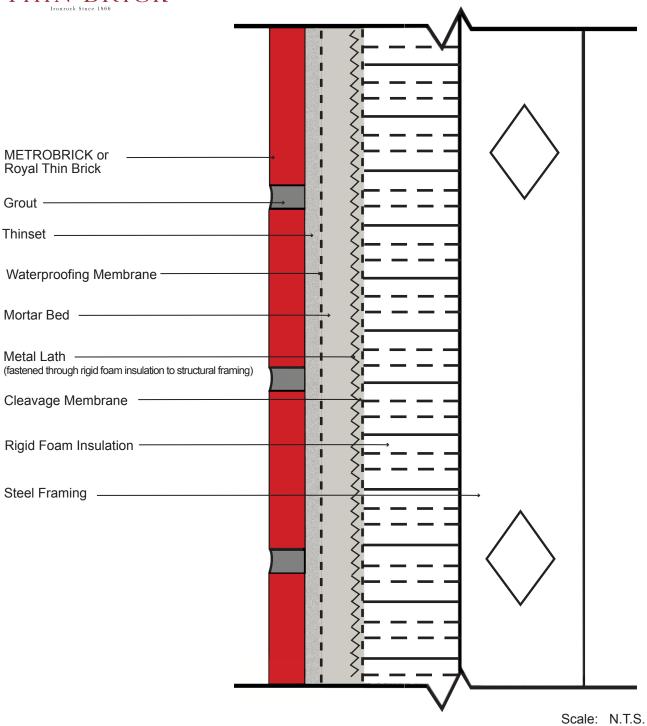

Note: Detail drawing for reference only.

METROBRICK Architectural Thin Brick should be installed according to the Tile Council of North America Standards, ANSI standards and local building codes. Use only reputable installers and the correct installation products to suite the application. Vapor barrier, air barrier, weather barrier, separation sheet, insulation, waterproofing, fastener type, and furring type/location to be determined by a design professional. Weather barrier system continuity to be designed and verified by a design professional. METROBRICK accepts no liability for the end use of this detail.