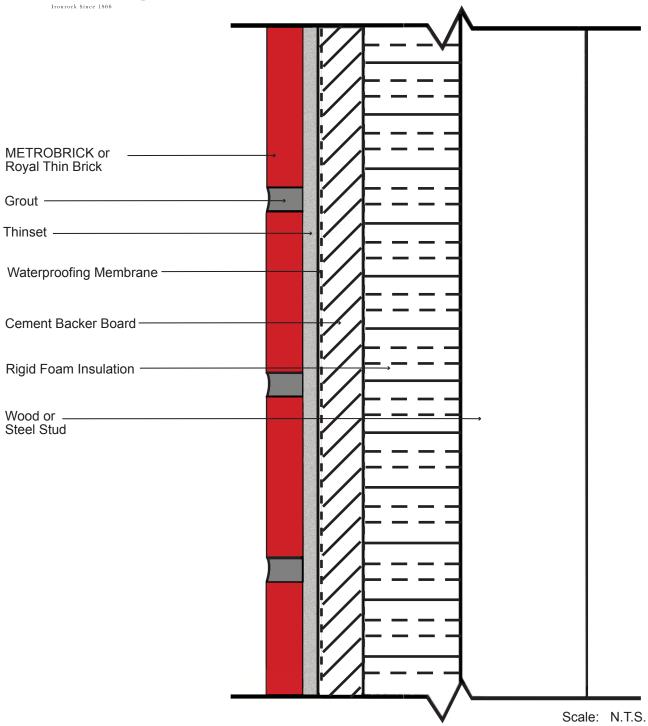

Note: Detail drawing for reference only.

METROBRICK Architectural Thin Brick should be installed according to the Tile Council of North America Standards, ANSI standards and local building codes. Use only reputable installers and the correct installation products to suite the application. Vapor barrier, air barrier, weather barrier, insulation, waterproofing, fastener type, and furring type/location to be determined by a design professional. Weather barrier system continuity to be designed and verified by a design professional. METROBRICK accepts no liability for the end use of this detail.