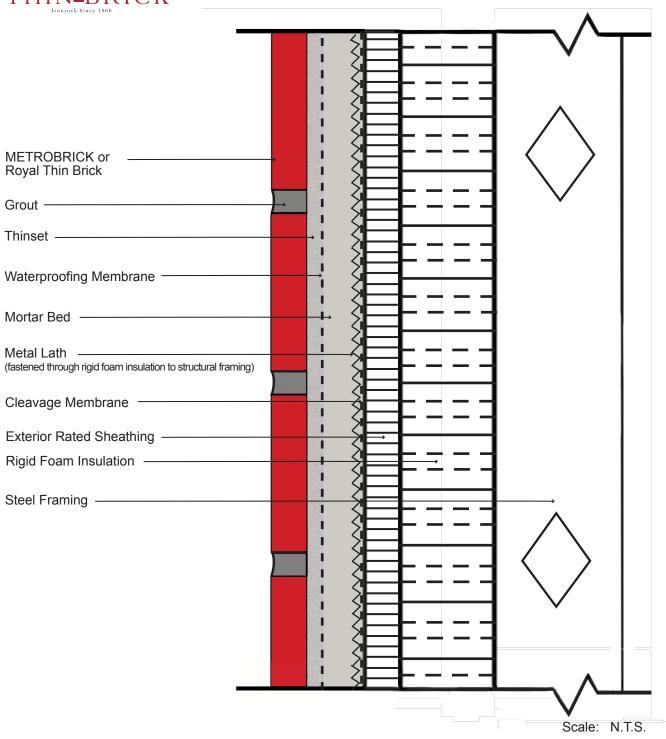

Note: Detail drawing for reference only.

METROBRICK Architectural Thin Brick should be installed according to the Tile Council of North America Standards, ANSI standards and local building codes. Use only reputable installers and the correct installation products to suite the application. Vapor barrier, air barrier, weather barrier, seperation sheet, insulation, waterproofing, fastener type, and furring type/location to be determined by a design professional. Weather barrier system continuity to be designed and verified by a design professional. METROBRICK accepts no liability for the end use of this detail.