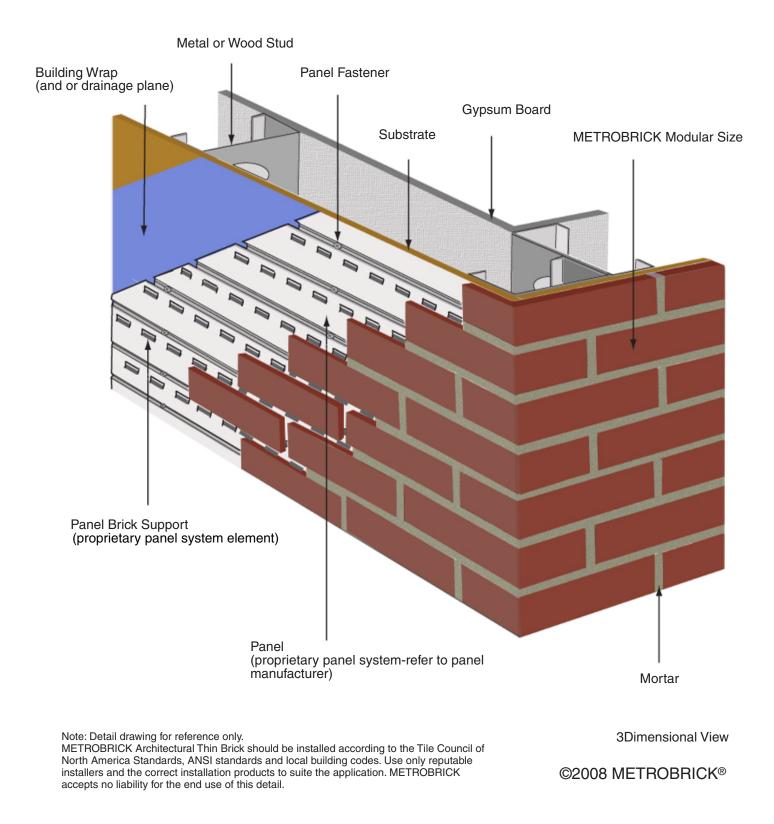

Field Applied Panel System MBFAPS-01 (generic detail curtain wall)

Adhesive -METROBRICK Modular Size -Panel Fastener -Panel Brick Support — (proprietary panel system element) Gypsum Board -Mortar -Metal or Wood Stud \_ Panel -(proprietary panel system-refer to panel manufacturer) Building Wrap — (and or drainage plane) Substrate -Note: Detail drawing for reference only. Scale: 3/4

METROBRICK Architectural Thin Brick should be installed according to the Tile Council of North America Standards, ANSI standards and local building codes. Use only reputable installers and the correct installation products to suite the application. METROBRICK accepts no liability for the end use of this detail.

©2008 METROBRICK®